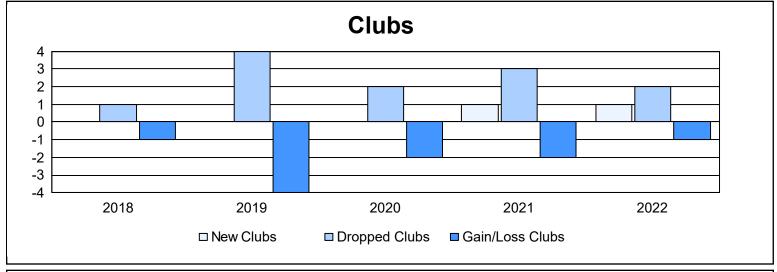

District 13 OH6 As of June 2022 Cumulative

| Year      | New<br>Clubs | Dropped<br>Clubs | Gain/<br>Loss<br>Clubs | New<br>Members | Charter<br>Members | Reinstate<br>Members | Transfer<br>Members | Total<br>Member<br>Added | Total<br>Members<br>Dropped | Gain/<br>Loss<br>Members |
|-----------|--------------|------------------|------------------------|----------------|--------------------|----------------------|---------------------|--------------------------|-----------------------------|--------------------------|
| 2017-2018 | 0            | 1                | -1                     | 148            | 7                  | 7                    | 19                  | 181                      | 296                         | -115                     |
| 2018-2019 | 0            | 4                | -4                     | 128            | 0                  | 13                   | 11                  | 152                      | 195                         | -43                      |
| 2019-2020 | 0            | 2                | -2                     | 88             | 0                  | 7                    | 5                   | 100                      | 176                         | -76                      |
| 2020-2021 | 1            | 3                | -2                     | 115            | 29                 | 4                    | 6                   | 154                      | 197                         | -43                      |
| 2021-2022 | 1            | 2                | -1                     | 108            | 22                 | 2                    | 9                   | 141                      | 188                         | -47                      |
| Average   | 0            | 2                | -2                     | 117            | 12                 | 7                    | 10                  | 146                      | 210                         | -65                      |